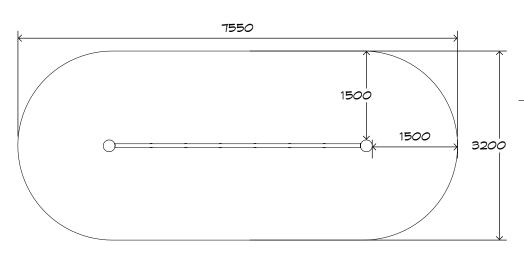

# Chimes CN-1056

CRITICAL FALL HEIGHT Om

TOTAL HEIGHT 2.5m

RECOMMENDED SURFACING 22m<sup>2</sup>

RECOMMENDED AGE 3+

RECOMMENDED USERS 1-6

NZS 5828:2015

SURFACING: RECOMMENDED: 22 m<sup>2</sup>