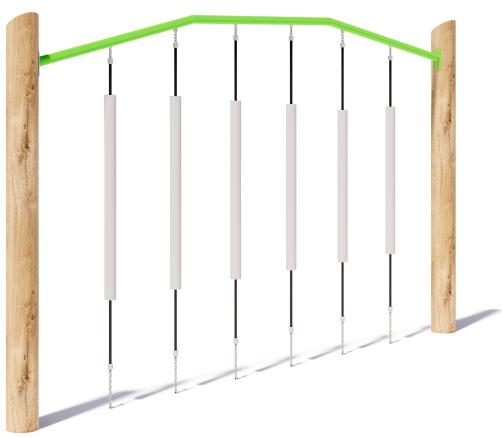

# Chimes CN-1056

CRITICAL FALL HEIGHT Om

TOTAL HEIGHT 2.5m

RECOMMENDED SURFACING 22m<sup>2</sup>

RECOMMENDED AGE 3+

RECOMMENDED USERS 1-6

NZS 5828:2015