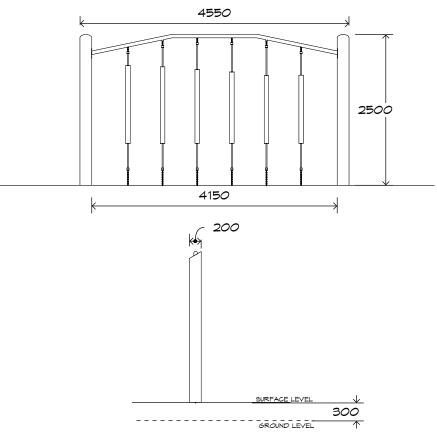

# Chimes CN-1056

CRITICAL FALL HEIGHT Om

TOTAL HEIGHT 2.5m

RECOMMENDED SURFACING 22m<sup>2</sup>

RECOMMENDED AGE 3+

RECOMMENDED USERS 1-6

NZS 5828:2015